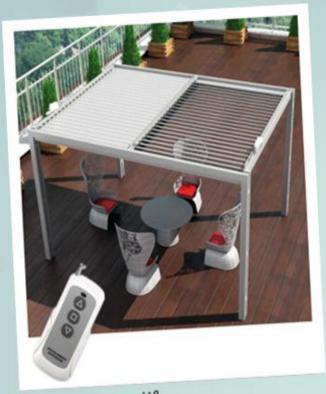

# AMSHINE PERGOLA™ FOR THE BEST OF YOUR WEATHER

Control your outdoor living weather with the innovative Amshine pergola. Its electronically controlled louvres can be opened and closed to your desired position. Let the breeze and sunlight in when the weather is fine, and provide protection when the clouds set in. By adjusting the rotating louvres with the hand held remote, you can easily control the level of sunlight, shade and weather shielding. The system has an inbuilt rain sensor that will automatically close the blades if rain is detected. When the louvres are completely shut they form a beautiful ceiling-like interlocking profile that protects you from the weather.

Bring your dream of outdoor living to life.