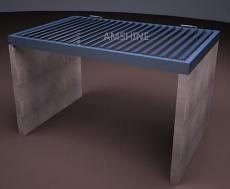

MSHINE PERGOLATM

# AMSHINE PERGOLA™ FOR THE BEST OF YOUR WEATHER

Control your outdoor living weather with the innovative Amshine pergola. Its electronically controlled louvres can be opened and closed to your desired position. Let the breeze and sunlight in when the weather is fine, and provide protection when the clouds set in. By adjusting the rotating louvres with the hand held remote, you can easily control the level of sunlight, shade and weather shielding. The system has an inbuilt rain sensor that will automatically close the blades if rain is detected. When the louvres are completely shut they form a beautiful ceiling-like interlocking profile that protects you from the weather.



Bring your dream of outdoor living to life.

### PERGOLA FUNCTIONS



#### **PERGOLA MODELS**







AMS - C





AMS - D

AMS - E



ACCESSORIES TO CHOOSE



# AMSHINE ASSEMBLED PERGOLA







**Assembled in Montreal** 



Assembled in Oslo



Assembled in Queenstown



Assembled in Wellington





**Assembled in Dunedin** 

Assembled in Sydney



Suzhou Amshine Building Material Co.,Ltd. was founded in 2008,located in Suzhou city, Jiangsu Province. We are a modern manufacturing enterprise specialized in the manufacturing and selling different kinds of aluminium pergola, aluminium fence, etc.

We have a product R&D institution with a strong team,strict quality control group and specialized product testing equipment which guarantee the stable quality and win good reputation, Our products are exported to North American, Austraila and other regions





| SU 7H |