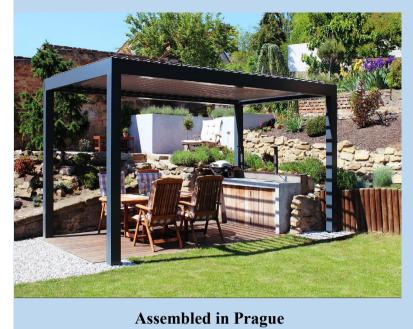

# AMSHINE ASSEMBLED PERGOLA

**Assembled in Montreal** 

Assembled in Oslo

Assembled in Queenstown

Assembled in Wellington

**Assembled in Dunedin** 

Assembled in Sydney

Suzhou Amshine Building Material Co.,Ltd. was founded in 2008,located in Suzhou city, Jiangsu Province. We are a modern manufacturing enterprise specialized in the manufacturing and selling different kinds of aluminium pergola, aluminium fence, etc.