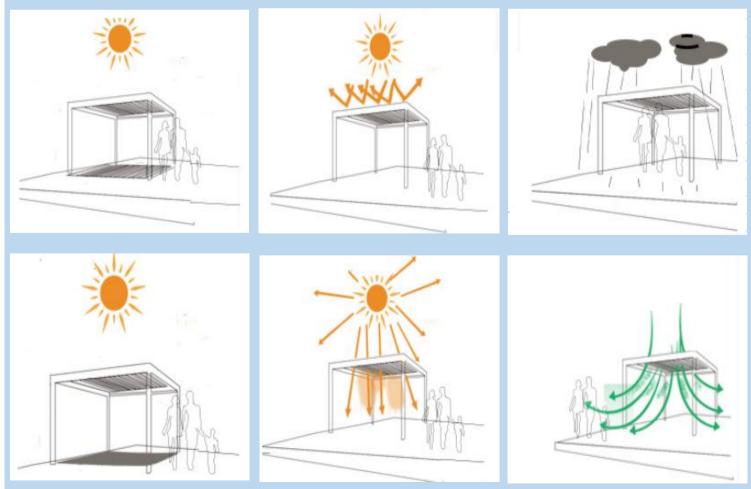

# AMSHINE PERGOLA™ FOR THE BEST OF YOUR WEATHER

Control your outdoor living weather with the innovative Amshine pergola. Its electronically controlled louvres can be opened and closed to your desired position. Let the breeze and sunlight in when the weather is fine, and provide protection when the clouds set in. By adjusting the rotating louvres with the hand held remote, you can easily control the level of sunlight, shade and weather shielding. The system has an inbuilt rain sensor that will automatically close the blades if rain is detected. When the louvres are completely shut they form a beautiful ceiling-like interlocking profile that protects you from the weather.

### PERGOLA FUNCTIONS