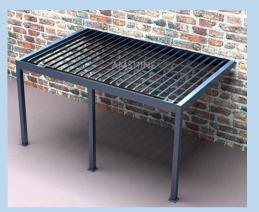

ATM

# AMSHINE PERGOLA™ FOR THE BEST OF YOUR WEATHER

Control your outdoor living weather with the innovative Amshine pergola. Its electronically controlled louvres can be opened and closed to your desired position. Let the breeze and sunlight in when the weather is fine, and provide protection when the clouds set in. By adjusting the rotating louvres with the hand held remote, you can easily control the level of sunlight, shade and weather shielding. The system has an inbuilt rain sensor that will automatically close the blades if rain is detected. When the louvres are completely shut they form a beautiful ceiling-like interlocking profile that protects you from the weather.



Bring your dream of outdoor living to life.

### PERGOLA FUNCTIONS



#### **PERGOLA MODELS**







AMS - C





AMS - D

AMS - E



ACCESSORIES TO CHOOSE



# AMSHINE ASSEMBLED PERGOLA







**Assembled in Montreal** 



Assembled in Oslo



Assembled in Queenstown



Assembled in Wellington





**Assembled in Dunedin** 

Assembled in Sydney



Suzhou Amshine Building Material Co.,Ltd. was founded in 2008,located in Suzhou city, Jiangsu Province. We are a modern manufacturing enterprise specialized in the manufacturing and selling different kinds of aluminium pergola, aluminium fence, etc.

We have a product R&D institution with a strong team,strict quality control group and specialized product testing equipment which guarantee the stable quality and win good reputation, Our products are exported to North American, Austraila and other regions





| SU 7H |