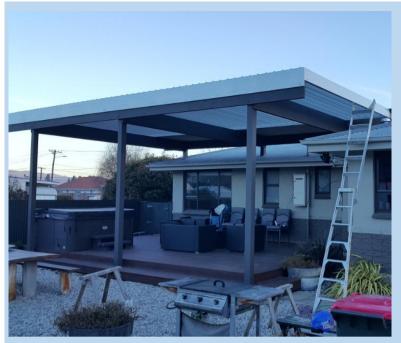

# AMSHINE ASSEMBLED PERGOLA

**Assembled in Montreal** 

Assembled in Oslo

Assembled in Queenstown

Assembled in Wellington

**Assembled in Dunedin** 

Assembled in Sydney

Suzhou Amshine Building Material Co.,Ltd. was founded in 2008,located in Suzhou city, Jiangsu Province. We are a modern manufacturing enterprise specialized in the manufacturing and selling different kinds of aluminium pergola, aluminium fence, etc.