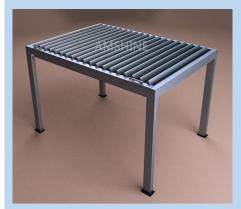

# AMSHINE PERGOLATM

# AMSHINE PERGOLA™ FOR THE BEST OF YOUR WEATHER

Control your outdoor living weather with the innovative Amshine pergola. Its electronically controlled louvres can be opened and closed to your desired position. Let the breeze and sunlight in when the weather is fine, and provide protection when the clouds set in. By adjusting the rotating louvres with the hand held remote, you can easily control the level of sunlight, shade and weather shielding. The system has an inbuilt rain sensor that will automatically close the blades if rain is detected. When the louvres are completely shut they form a beautiful ceiling-like interlocking profile that protects you from the weather.



Bring your dream of outdoor living to life.

### PERGOLA FUNCTIONS



#### **PERGOLA MODELS**







AMS - C





AMS - D

AMS - E



ACCESSORIES TO CHOOSE



# AMSHINE ASSEMBLED PERGOLA







**Assembled in Montreal** 



Assembled in Oslo



Assembled in Queenstown



Assembled in Wellington





**Assembled in Dunedin** 

Assembled in Sydney



Suzhou Amshine Building Material Co.,Ltd. was founded in 2008,located in Suzhou city, Jiangsu Province. We are a modern manufacturing enterprise specialized in the manufacturing and selling different kinds of aluminium pergola, aluminium fence, etc.

We have a product R&D institution with a strong team,strict quality control group and specialized product testing equipment which guarantee the stable quality and win good reputation, Our products are exported to North American, Austraila and other regions





| SU 7H |