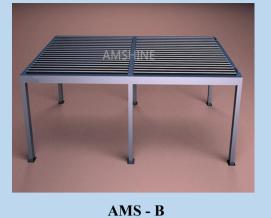

AMSHINE PERGOLATM

# AMSHINE PERGOLA™ FOR THE BEST OF YOUR WEATHER

Control your outdoor living weather with the innovative Amshine pergola. Its electronically controlled louvres can be opened and closed to your desired position. Let the breeze and sunlight in when the weather is fine, and provide protection when the clouds set in. By adjusting the rotating louvres with the hand held remote, you can easily control the level of sunlight, shade and weather shielding. The system has an inbuilt rain sensor that will automatically close the blades if rain is detected. When the louvres are completely shut they form a beautiful ceiling-like interlocking profile that protects you from the weather.



Bring your dream of outdoor living to life.

### PERGOLA FUNCTIONS



#### **PERGOLA MODELS**







AMS - C





AMS - D

AMS - E



ACCESSORIES TO CHOOSE



# AMSHINE ASSEMBLED PERGOLA







**Assembled in Montreal** 



Assembled in Oslo



Assembled in Queenstown



Assembled in Wellington





**Assembled in Dunedin** 

Assembled in Sydney



Suzhou Amshine Building Material Co.,Ltd. was founded in 2008,located in Suzhou city, Jiangsu Province. We are a modern manufacturing enterprise specialized in the manufacturing and selling different kinds of aluminium pergola, aluminium fence, etc.

We have a product R&D institution with a strong team,strict quality control group and specialized product testing equipment which guarantee the stable quality and win good reputation, Our products are exported to North American, Austraila and other regions





| SU 7H |