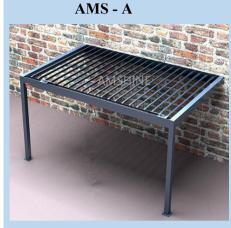

OLATM

# AMSHINE PERGOLA™ FOR THE BEST OF YOUR WEATHER

Control your outdoor living weather with the innovative Amshine pergola. Its electronically controlled louvres can be opened and closed to your desired position. Let the breeze and sunlight in when the weather is fine, and provide protection when the clouds set in. By adjusting the rotating louvres with the hand held remote, you can easily control the level of sunlight, shade and weather shielding. The system has an inbuilt rain sensor that will automatically close the blades if rain is detected. When the louvres are completely shut they form a beautiful ceiling-like interlocking profile that protects you from the weather.



Bring your dream of outdoor living to life.

### PERGOLA FUNCTIONS



#### **PERGOLA MODELS**







AMS - C





AMS - D

AMS - E



ACCESSORIES TO CHOOSE



# AMSHINE ASSEMBLED PERGOLA







**Assembled in Montreal** 



Assembled in Oslo



Assembled in Queenstown



Assembled in Wellington





**Assembled in Dunedin** 

Assembled in Sydney



Suzhou Amshine Building Material Co.,Ltd. was founded in 2008,located in Suzhou city, Jiangsu Province. We are a modern manufacturing enterprise specialized in the manufacturing and selling different kinds of aluminium pergola, aluminium fence, etc.

We have a product R&D institution with a strong team,strict quality control group and specialized product testing equipment which guarantee the stable quality and win good reputation, Our products are exported to North American, Austraila and other regions





| SU 7H |