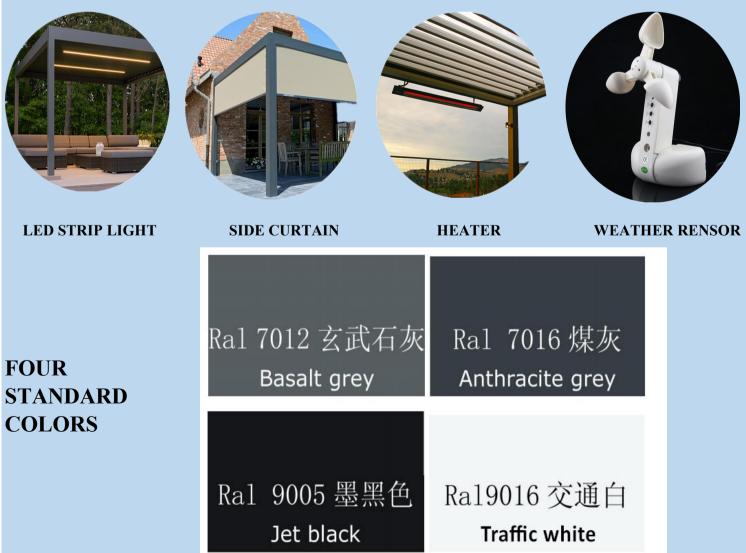

WEATHER

Control your outdoor living weather with the innovative Amshine pergola. Its electronically controlled louvres can be opened and closed to your desired position. Let the breeze and sunlight in when the weather is fine, and provide protection when the clouds set in. By adjusting the rotating louvres with the hand held remote, you can easily control the level of sunlight, shade and weather shielding. The system has an inbuilt rain sensor that will automatically close the blades if rain is detected. When the louvres are completely shut they form a beautiful ceiling-like interlocking profile that protects you from the weather.



Bring your dream of outdoor living to life.

### PERGOLA FUNCTIONS



#### **PERGOLA MODELS**







AMS - C





AMS - D

AMS - E



ACCESSORIES TO CHOOSE



# AMSHINE ASSEMBLED PERGOLA







**Assembled in Montreal** 



Assembled in Oslo



Assembled in Queenstown



Assembled in Wellington





**Assembled in Dunedin** 

Assembled in Sydney



Suzhou Amshine Building Material Co.,Ltd. was founded in 2008,located in Suzhou city, Jiangsu Province. We are a modern manufacturing enterprise specialized in the manufacturing and selling different kinds of aluminium pergola, aluminium fence, etc.

We have a product R&D institution with a strong team,strict quality control group and specialized product testing equipment which guarantee the stable quality and win good reputation, Our products are exported to North American, Austraila and other regions





| SU 7H |                                              | NE BUILDI