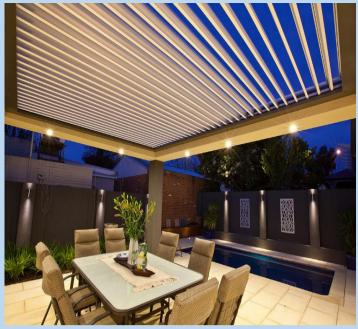

# AMSHINE PERGOLA™ FOR THE BEST OF YOUR WEATHER

Control your outdoor living weather with the innovative Amshine pergola. Its electronically controlled louvres can be opened and closed to your desired position. Let the breeze and sunlight in when the weather is fine, and provide protection when the clouds set in. By adjusting the rotating louvres with the hand held remote, you can easily control the level of sunlight, shade and weather shielding. The system has an inbuilt rain sensor that will automatically close the blades if rain is detected. When the louvres are completely shut they form a beautiful ceiling-like interlocking profile that protects you from the weather.

Bring your dream of outdoor living to life.